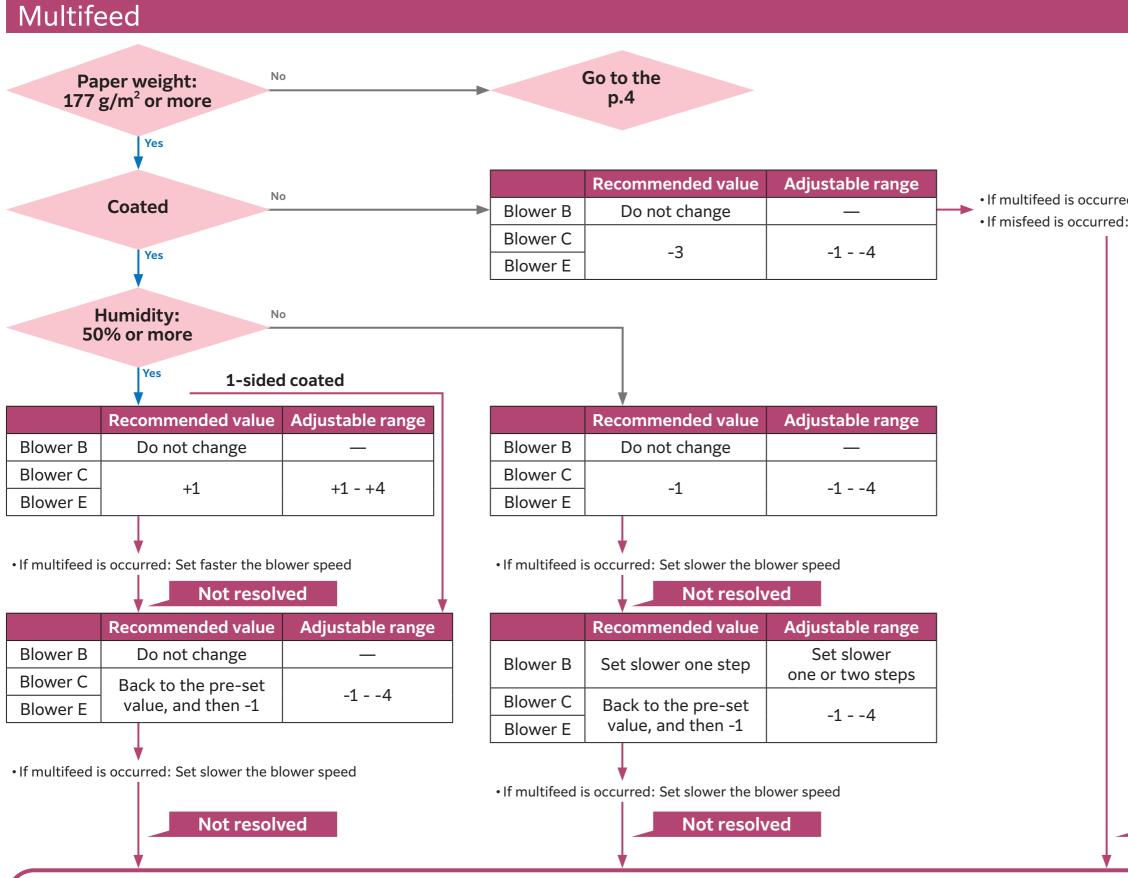

# Feeding issue will be resolved by setting an Air Assist profile corresponding to a displayed error code.

| 8 78-101 - Paper | Jam      | Close                 |
|------------------|----------|-----------------------|
| Misfeed->p.2     |          | Multifeed->p.3 or p.4 |
| •78-101          | •78-131  | •77-131               |
| • 78-151         | • 78-132 | •77-132               |
| •178-101         | •178-131 |                       |
| •178-151         | •178-132 |                       |

#### Blower B

- Power is strengthened step by step in the order of Off, Low, Medium, and High.
- Pre-set value [Off]: Do not change the setting
- Pre-set value [Low]: Do not change it to "Off" if instructed to "slow down"

#### Blower C and Blower E

- heck a current value, and then increase or decrease a value instructed in a table. (e.g. if the current setting is 5 and the value in the table is +2, change it to 7) • Pre-set value [1]: Fan is not operated. Do not change the setting.
- Pre-set value [2]: Do not change it to "1" if instructed to "slow down"

July 2022 Edition 4

Contact your local representative.

If the error is not resolved even after the recommended value is entered, enter an appropriate value

| mmended value | Adjustable range |
|---------------|------------------|
| o not change  | —                |
| +2            | +1 - +4          |

• If misfeed is occurred: Set faster the blower speed • If multifeed is occurred: Set slower the blower speed

| Not resolv                   | ved                            |
|------------------------------|--------------------------------|
| mmended value                | Adjustable range               |
| slower one step              | Set slower<br>one or two steps |
| Back to the<br>pre-set value | _                              |

• If misfeed is occurred: Set slower the blower speed

| Not resolved         |                  |  |
|----------------------|------------------|--|
| ommended value       | Adjustable range |  |
| to the pre-set value | _                |  |
| -1                   | -14              |  |