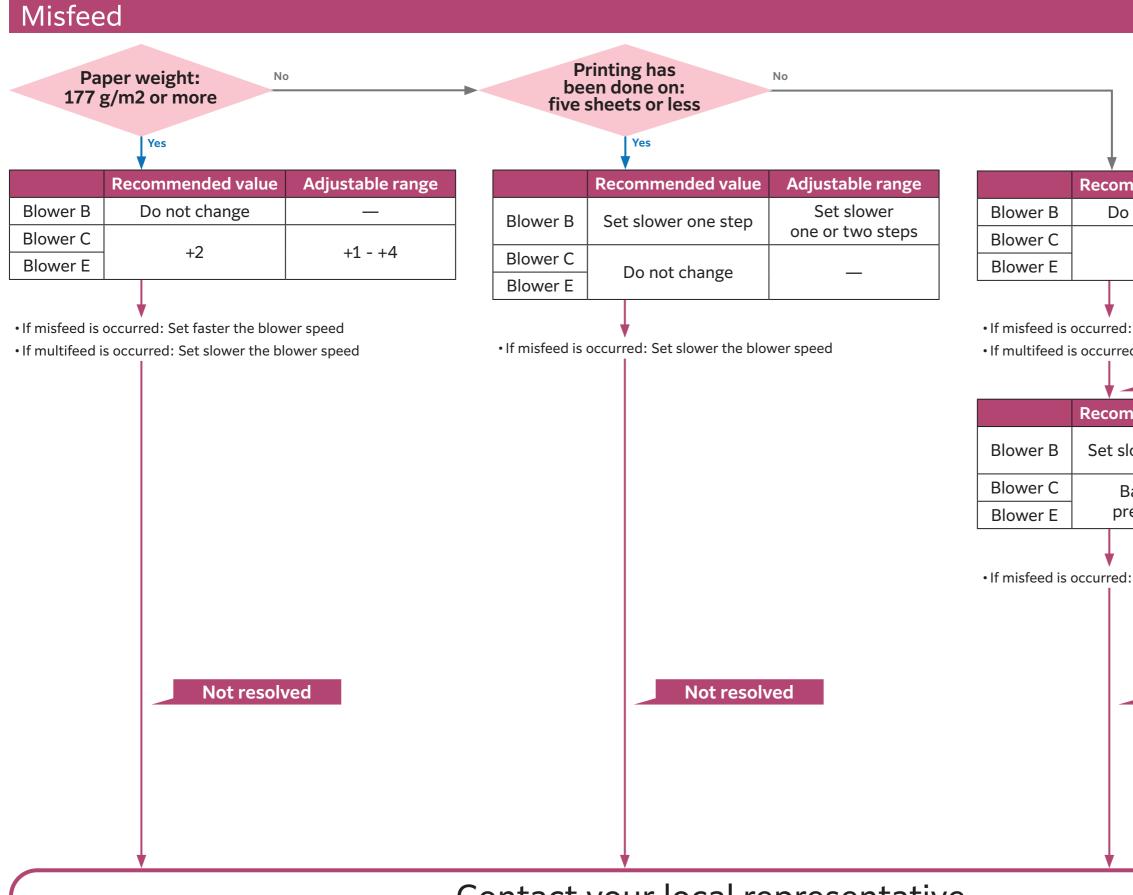

# Feeding issue will be resolved by setting an Air Assist profile corresponding to a displayed error code.

| 8 78-101 - Paper | Jam      | Close                 |
|------------------|----------|-----------------------|
| Misfeed->p.2     |          | Multifeed->p.3 or p.4 |
| •78-101          | •78-131  | •77-131               |
| • 78-151         | • 78-132 | •77-132               |
| •178-101         | •178-131 |                       |
| •178-151         | •178-132 |                       |

#### Blower B

- Power is strengthened step by step in the order of Off, Low, Medium, and High.
- Pre-set value [Off]: Do not change the setting
- Pre-set value [Low]: Do not change it to "Off" if instructed to "slow down"

#### Blower C and Blower E

- heck a current value, and then increase or decrease a value instructed in a table. (e.g. if the current setting is 5 and the value in the table is +2, change it to 7) • Pre-set value [1]: Fan is not operated. Do not change the setting.
- Pre-set value [2]: Do not change it to "1" if instructed to "slow down"

July 2022 Edition 4

Contact your local representative.

If the error is not resolved even after the recommended value is entered, enter an appropriate value

| mmended value | Adjustable range |
|---------------|------------------|
| o not change  | —                |
| +2            | +1 - +4          |

• If misfeed is occurred: Set faster the blower speed • If multifeed is occurred: Set slower the blower speed

| Not resolv                   | ved                            |
|------------------------------|--------------------------------|
| mmended value                | Adjustable range               |
| slower one step              | Set slower<br>one or two steps |
| Back to the<br>pre-set value | _                              |

• If misfeed is occurred: Set slower the blower speed

Not resolved

Contact your local representative.

If the error is not resolved even after the recommended value is entered, enter an appropriate value

• If multifeed is occurred: Set slower the blower speed • If misfeed is occurred: Set faster the blower speed

#### Not resolved

If the error is not resolved even after the recommended value is entered, enter an appropriate value

| mmended value | Adjustable range |
|---------------|------------------|
| o not change  | —                |
| +2            | +1 - +4          |

• If misfeed is occurred: Set faster the blower speed • If multifeed is occurred: Set slower the blower speed

| Not resolved                 |                                |  |
|------------------------------|--------------------------------|--|
| mmended value                | Adjustable range               |  |
| slower one step              | Set slower<br>one or two steps |  |
| Back to the<br>pre-set value |                                |  |