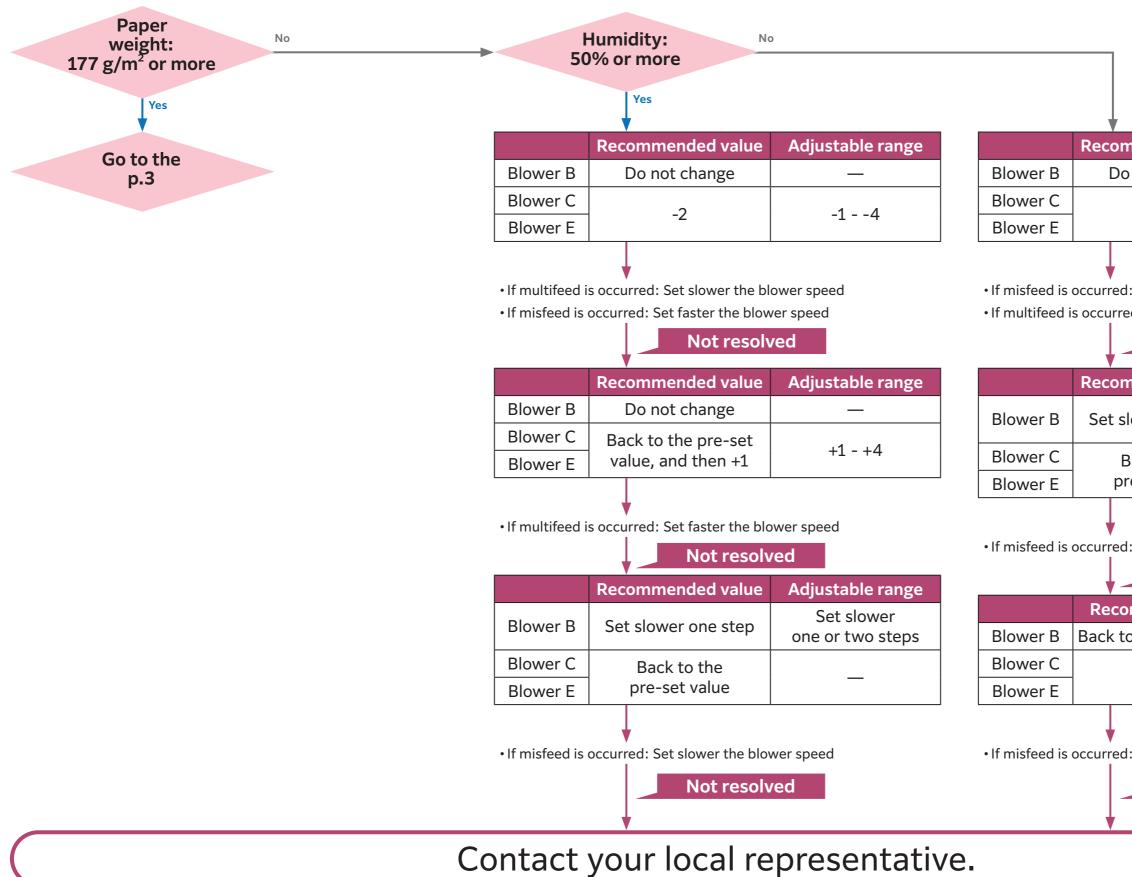

# Feeding issue will be resolved by setting an Air Assist profile corresponding to a displayed error code.

| 8 78-101 - Paper | Jam      | Close                 |
|------------------|----------|-----------------------|
| Misfeed->p.2     |          | Multifeed->p.3 or p.4 |
| •78-101          | •78-131  | •77-131               |
| • 78-151         | • 78-132 | •77-132               |
| •178-101         | •178-131 |                       |
| •178-151         | •178-132 |                       |

#### Blower B

- Power is strengthened step by step in the order of Off, Low, Medium, and High.
- Pre-set value [Off]: Do not change the setting
- Pre-set value [Low]: Do not change it to "Off" if instructed to "slow down"

#### Blower C and Blower E

- heck a current value, and then increase or decrease a value instructed in a table. (e.g. if the current setting is 5 and the value in the table is +2, change it to 7) • Pre-set value [1]: Fan is not operated. Do not change the setting.
- Pre-set value [2]: Do not change it to "1" if instructed to "slow down"

• If misfeed is occurred: Set slower the blower speed

Not resolved

Contact your local representative.

If the error is not resolved even after the recommended value is entered, enter an appropriate value

• If multifeed is occurred: Set slower the blower speed • If misfeed is occurred: Set faster the blower speed

• If misfeed is occurred: Set slower the blower speed

Not resolved